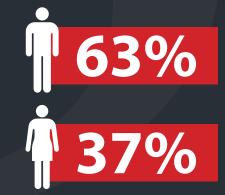

## DEADEDSHID.

Our print readership of 320 000/week and 1.2 million unique browsers/month drive the economy, actively transform society and always influence debate. They are high income earning, upper LSM/SEM individuals who work full time, or are self-employed. They enjoy new technologies, such as online and social media.