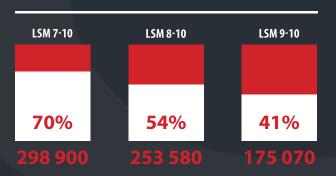

## DEADEDSHID.

Our print readership of 320 000/week and 1.2 million unique browsers/month drive the economy, actively transform society and always influence debate. They are high income earning, upper LSM/SEM individuals who work full time, or are self-employed. They enjoy new technologies, such as online and social media.